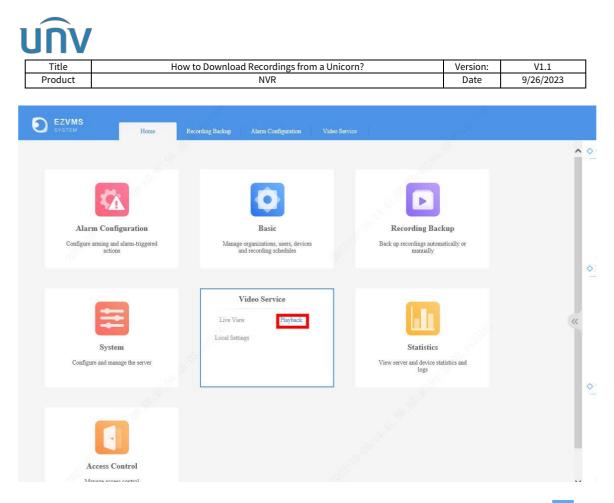

#### **Operating Steps**

Method 1 Download recordings from the Unicorn's web interface.

**Step 1** Go to **Playback** under **Home>Video Service** after you log in on the web page of your Unicorn.

|                                                                                                                                                                                                                                                                                                                                                                                                                                                                                                                                                                                                                                                                                                                                                                                                                                                                                 | Video Service       |        |      |       |     |             | alf alma t         | hatge farsveil | v nan mir.                                                                       |
|---------------------------------------------------------------------------------------------------------------------------------------------------------------------------------------------------------------------------------------------------------------------------------------------------------------------------------------------------------------------------------------------------------------------------------------------------------------------------------------------------------------------------------------------------------------------------------------------------------------------------------------------------------------------------------------------------------------------------------------------------------------------------------------------------------------------------------------------------------------------------------|---------------------|--------|------|-------|-----|-------------|--------------------|----------------|----------------------------------------------------------------------------------|
|                                                                                                                                                                                                                                                                                                                                                                                                                                                                                                                                                                                                                                                                                                                                                                                                                                                                                 |                     | 10.184 |      |       | 1   |             |                    |                |                                                                                  |
| Cate         Drite:         Barkap           P mass offs styseds                                                                                                                                                                                                                                                                                                                                                                                                                                                                                                                                                                                                                                                                                                                                                                                                                |                     | Ċ      |      |       |     |             |                    |                | 201<br>69 etclar Joseptide<br>190 JL <u>7</u> 51<br>3023 64 71 66 50 69 3023 647 |
| <ul> <li>C 2023 April 2 3 3</li> </ul>                                                                                                                                                                                                                                                                                                                                                                                                                                                                                                                                                                                                                                                                                                                                                                                                                                          | c                   |        |      |       |     |             |                    | ,              |                                                                                  |
| but         Mm         Tor         Weil         Tim         Fit         Set           25         27         28         29         26         10         1           2         3         4         5         46         15         15           9         19         11         12         38         10         15         15           15         17         18         19         20         21         21         22         22         23         23         23         23         23         23         23         24         25         25         25         25         25         25         25         25         25         25         25         25         25         25         25         25         25         25         25         25         25         25         25         25         25         25         25         25         25         26         25 | <b>≣</b> • <b>≥</b> |        |      | e D   | • • | - <b></b> k |                    | -<br>-         | 1081                                                                             |
| 9 1 2 3 1 1                                                                                                                                                                                                                                                                                                                                                                                                                                                                                                                                                                                                                                                                                                                                                                                                                                                                     | (10.03              | 19400  | 1656 | ,£.00 |     |             |                    |                |                                                                                  |
| Starch                                                                                                                                                                                                                                                                                                                                                                                                                                                                                                                                                                                                                                                                                                                                                                                                                                                                          | 1721.99.44_17_61    |        |      |       | -   |             | <b>A</b> 202310422 | Send .         | Dest                                                                             |