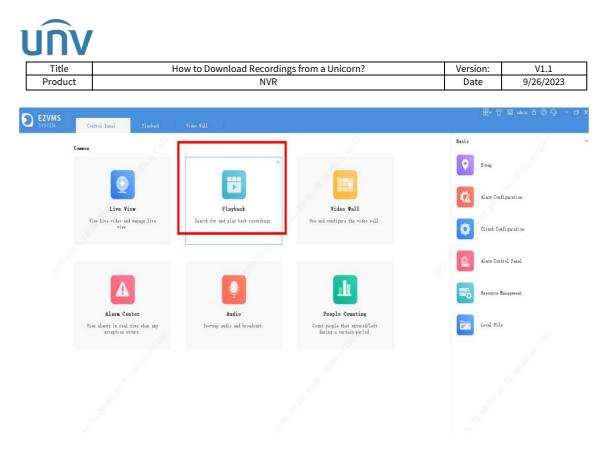

Method 2 Download recordings from the PC client EZVMS

**Step 1** Click **Playback** on the control panel of EZVMS.

**Step 2** Select the channel/camera and the date, and then click **Search** and **A**.